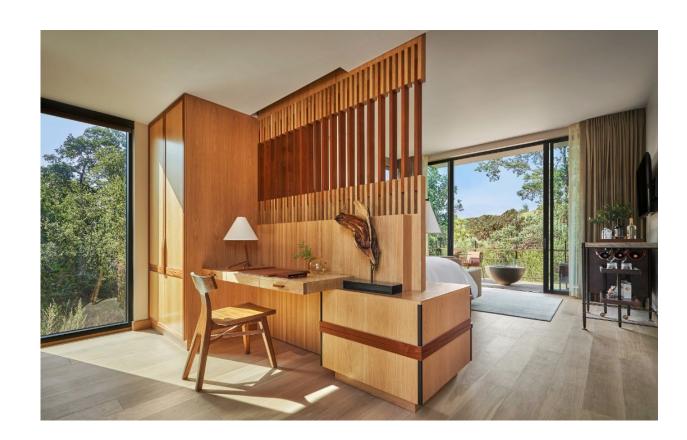

### **Guest Room**

We worked with the property to develop a custom Faux Shagreen finish in a warm brown that compliments the case goods and in-room woodwork. Our Faux Shagreen finish is not only beautiful, but it offers incredible design flexibility (available in any color, including tone-ontone options) and value as well.