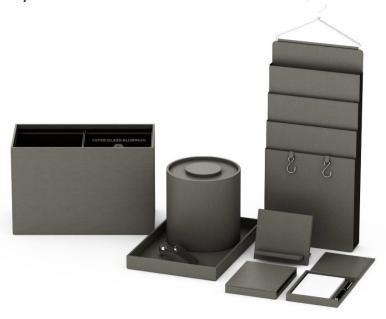

#### **Guest Room**

Our Gray Metallic Wave Textured Leather Match finish is warm and rustic, seamlessly melding into the design scheme and lending additional touches of casual elegance. Special and unexpected pieces, like the closet organizer and welcome card holder, surprise and delight guests and reflect Montage's commitment to impeccable hospitality and exceptional luxury.