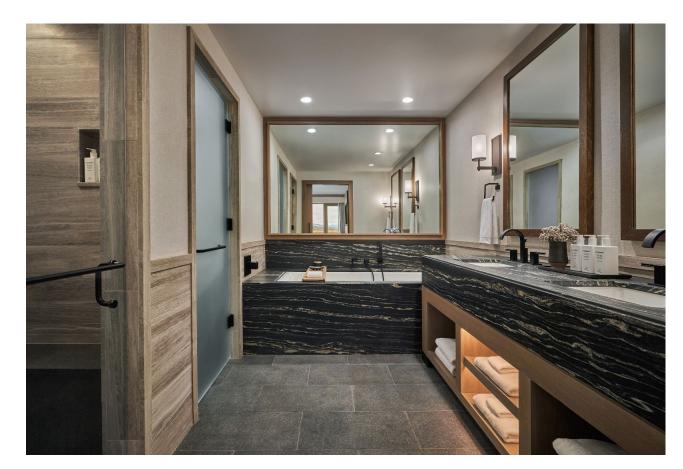

### **Guest Bathroom**

Our bath caddies are hand-crafted from solid-wood, customized to the specs of the tub (for a perfect fit) and offered in a range of wood tones and forms. Earthy and luxurious at the same time, they are substantial and distinctive, tempting weary skiers to indulge in the gorgeous marble tubs, and elevating the guest bath experience in a meaningful way.