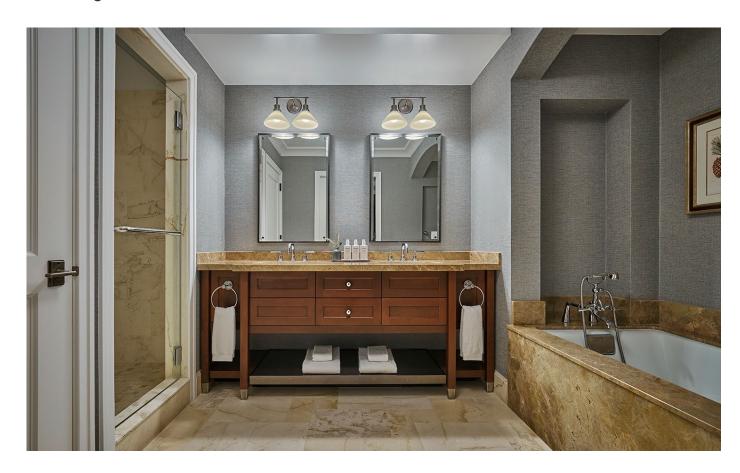

### **Guest Bathroom**

Our bath caddies are hand-crafted from solid-wood, customized to the specs of the tub (for a perfect fit) and offered in a range of wood tones and forms. Earthy and luxurious at the same time, they are substantial and distinctive, tempting weary skiers to indulge in the gorgeous marble tubs, and elevating the guest bath experience in a meaningful way.