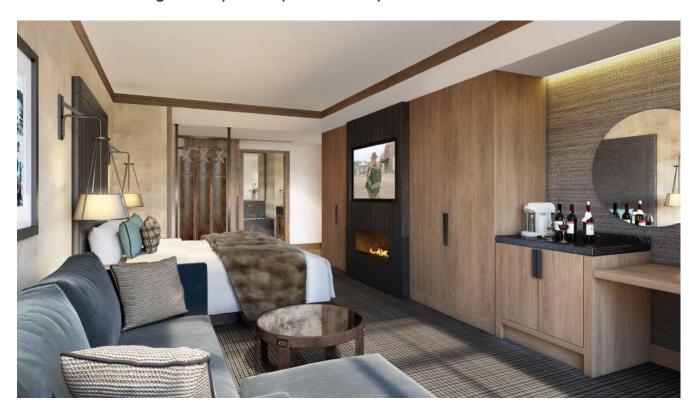

#### **Guest Room**

Our Gray Metallic Wave Textured Leather Match finish is warm and rustic, seamlessly melding into the design scheme and lending additional touches of casual elegance. Special and unexpected pieces, like the closet organizer and welcome card holder, surprise and delight guests and reflect Montage's commitment to impeccable hospitality and exceptional luxury.