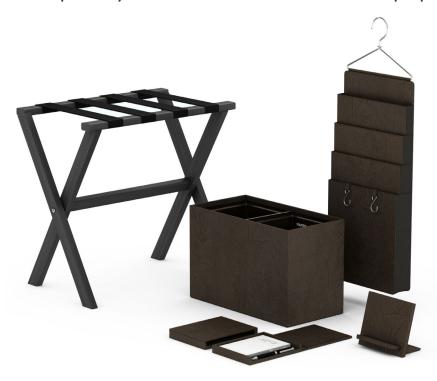

#### **Guest Room**

Our Gray Metallic Wave Textured Leather Match finish is warm and rustic, seamlessly melding into the design scheme and lending additional touches of casual elegance. Special and unexpected pieces, like the closet organizer and welcome card holder, surprise and delight guests and reflect Montage's commitment to impeccable hospitality and exceptional luxury.