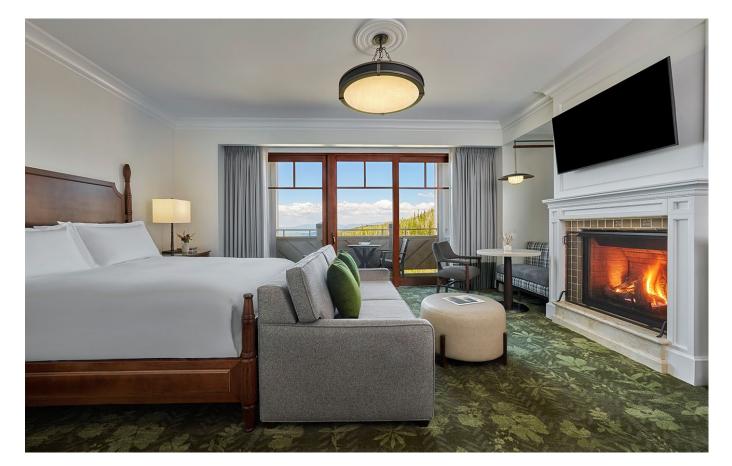

#### **Guest Room**

Our Gray Metallic Wave Textured Leather Match finish is warm and rustic, seamlessly melding into the design scheme and lending additional touches of casual elegance. Special and unexpected pieces, like the closet organizer and welcome card holder, surprise and delight guests and reflect Montage's commitment to impeccable hospitality and exceptional luxury.