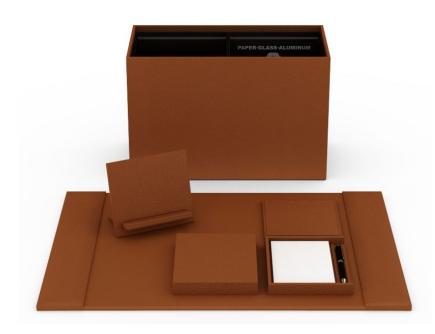

#### **Guest Room**

Our Gray Metallic Wave Textured Leather Match finish is warm and rustic, seamlessly melding into the design scheme and lending additional touches of casual elegance. Special and unexpected pieces, like the closet organizer and welcome card holder, surprise and delight guests and reflect Montage's commitment to impeccable hospitality and exceptional luxury.