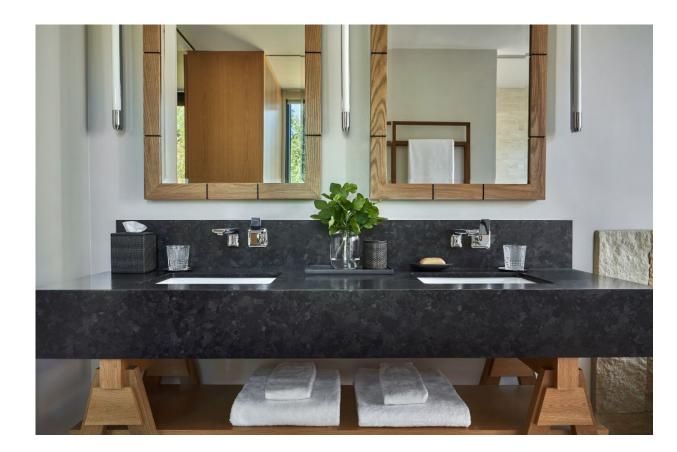

#### **Guest Bath**

Combining materials and finishes across our many collections enhances the boutique, one-of-a-kind essence of Montage Healdsburg. Materials such as wood, woven Mendong grass and black sand resin contribute to the organic, luxurious warmth and charm of the property.