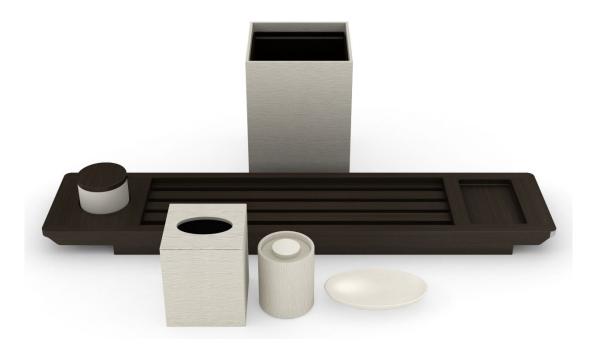

### **Guest Bathroom**

Our bath caddies are hand-crafted from solid-wood, customized to the specs of the tub (for a perfect fit) and offered in a range of wood tones and forms. Earthy and luxurious at the same time, they are substantial and distinctive, tempting weary skiers to indulge in the gorgeous marble tubs, and elevating the guest bath experience in a meaningful way.