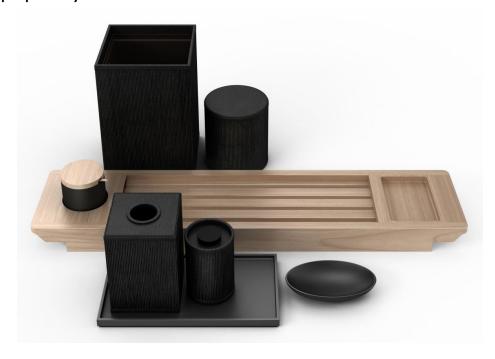

### **Guest Bath**

Bath accessories were crafted from a variety of materials, including natural wood, black sand resin and our proprietary woven wave textured leather match.