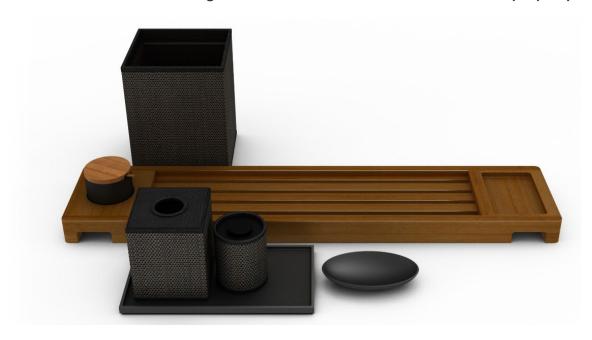

### **Guest Bath**

Bath accessories were crafted from a variety of materials, including natural wood, black sand resin and our proprietary woven wave textured leather match.